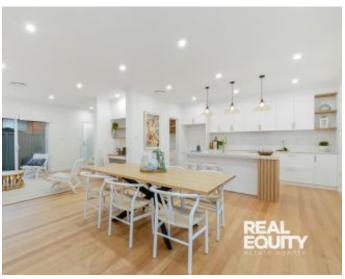

# Chipping Norton, NSW 45 Longstaff Avenue

This brand-new Hamptons-inspired residence, crafted by an award-winning builder, exudes sophistication with its meticulous attention to detail and sleek, neutral colour palette. With spacious open-plan interiors sprawled across both floors, creating a bright and airy atmosphere, that infuses a coastal-like ambience. Designed with family in mind, this home seamlessly blends luxury and practicality, offering the perfect combination of style and comfort for a refined, relaxed lifestyle.

#### A Few Inviting Features:

- Welcomed by stunning imported stone