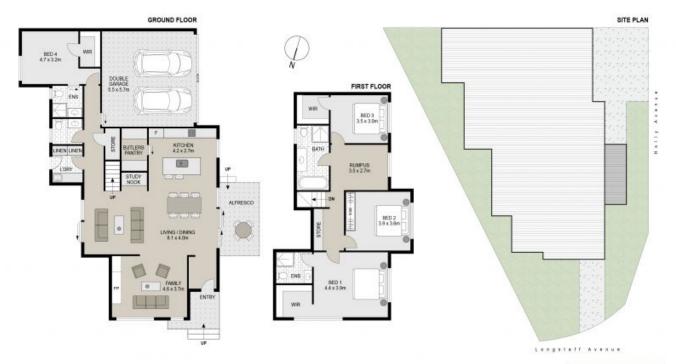

## 45 Longstaff Avenue, Chipping Norton

REAL EQUITY

Scale in metres, Indicative only, Dimensions are approximate. All information contained herein is gathered from sources we believe to be reliable. However we cannot guarantee its accuracy and interested persons should rely on their own enquiries.

\_\_\_\_\_

Plans shown are only indicative of layout. Dimensions are approximate.