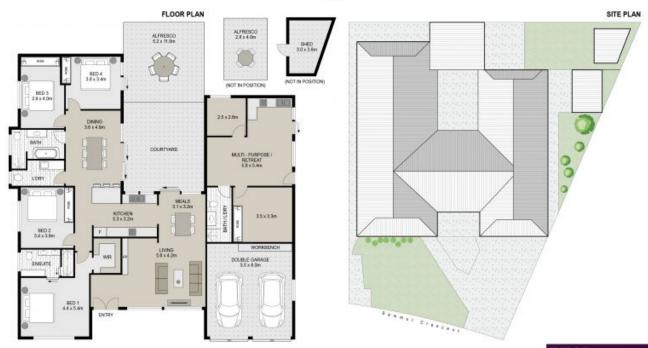

## 8 Sammut Crescent, Chipping Norton

Scale in metres, Indicative only. Dimensions are approximate. All information contained herein is gathered from sources we believe to be reliable. However we cannot guarantee its accuracy and interested persons should rely on their own enquiries.

S 70 30 30 30

Plans shown are only indicative of layout. Dimensions are approximate.