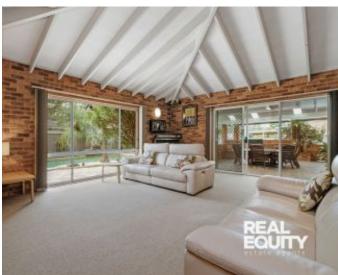

## Chipping Norton, NSW 101 Rugby Crescent

Enjoy timeless elegance in this stunning family residence, where character and charm effortlessly blend. This home showcases beautiful exposed brick walls, curved archways, and raked ceilings with exposed beams, creating a warm and inviting ambiance. The spacious interiors flow seamlessly into an entertainer's paradise, complete with a sparkling in-ground swimming pool and lush, landscaped surroundings. Enjoy a reposed lifestyle full of sophistication and comfort, perfectly set for everyone in the family.

https://www.realequity.com.au

A Few Inviting Features: