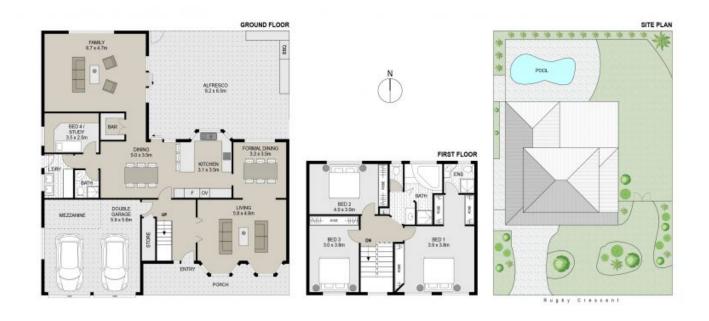

## 101 Rugby Crescent, Chipping Norton

REAL

Scale in motives, Indicative only. Dimensions are approximate. All information combained herein is gathered from sources we believe to be reliable. However we cannot guarantee its accuracy and interested persons should rely on their own enquiries.

Plans shown are only indicative of layout. Dimensions are approximate.