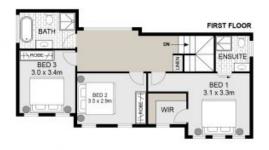

### 1B Miri Crescent, Holsworthy

Scale in metres, indicative only. Dimensions are approximate. All information contained herein is gathered from sources we believe to be reliable. However we cannot guarantee its accuracy and interested persons should rely on their own enquiries

(4) 8 8 9

Plans shown are only indicative of layout. Dimensions are approximate.