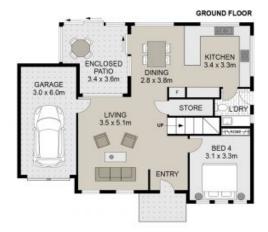

### 1B Miri Crescent, Holsworthy

Scale in metres, indicative only. Dimensions are approximate. All information contained herein is gathered from sources we believe to be reliable. However we cannot guarantee its accuracy and interested persons should rely on their own enquiries

(4) 8 8 9

Plans shown are only indicative of layout. Dimensions are approximate.