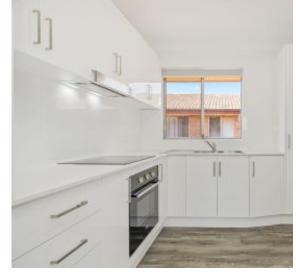

## Key Features:

- Spacious combined open living & dining
- Private balcony extending from living with open views
- Neat and tidy kitchen area with ample storage
- 2 Good-sized bedrooms

@2:45 pm - 3:00 pm