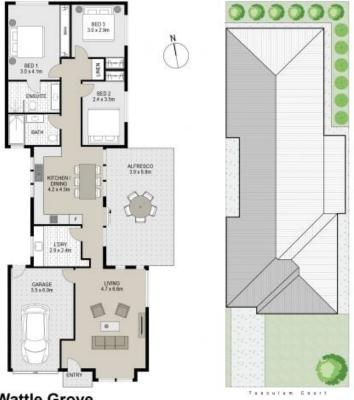

## 3 BED

REAL

17 Tusculum Court, Wattle Grove

Scale in metres. Indicative only, Dimensions are approximate. All information contained herein is gathered from sources we believe to be reliable. However we cannot guarantee its accuracy and interested persons should rely on their own enquiries.

Plans shown are only indicative of layout. Dimensions are approximate.