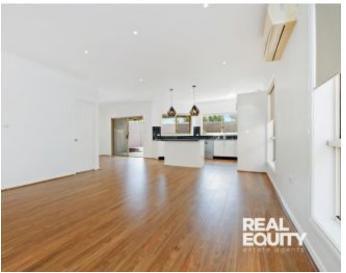

## Key Features:

- Spacious living area, floorboards and split-system air conditioning
- Classic kitchen with island bench plus stainless steel appliances
- Separate dining room with access to backyard
- 3 Good-size bedrooms with built-ins
- Well-presented bathroom with bathtub