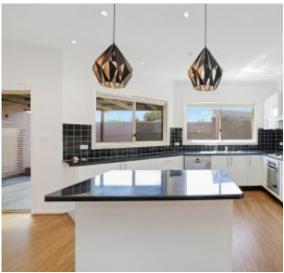

## Key Features:

- Spacious living area, floorboards and split-system air conditioning
- Classic kitchen with island bench plus stainless steel appliances
- Separate dining room with access to backyard
- 3 Good-size bedrooms with built-ins
- Well-presented bathroom with bathtub