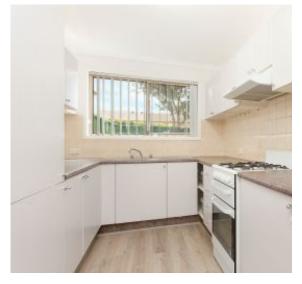

## Key Features:

- Spacious flowing floorplan and timber flooring throughout downstairs
- Combined living & dining area opening to low maintenance courtyard
- Modern kitchen with gas cooking and ample storage
- 3 bedrooms with built in robes, main with ensuite bathroom
- Internal laundry and separate guest toilet