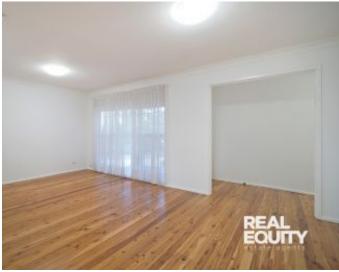

## Key Features:

- Large, open-style lounge upon entrance
- Combined kitchen/dining overlooking yard
- Additional family area towards the rear of the home
- 4 bedrooms, 3 with built-in wardrobes
- Master bedroom with ensuite
- Ducted air-conditioning and polished floorboards