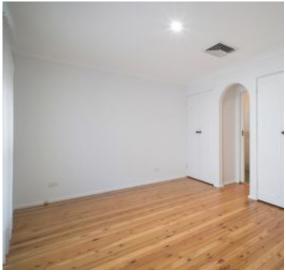

## Key Features:

- Large, open-style lounge upon entrance
- Combined kitchen/dining overlooking yard
- Additional family area towards the rear of the home
- 4 bedrooms, 3 with built-in wardrobes
- Master bedroom with ensuite
- Ducted air-conditioning and polished floorboards