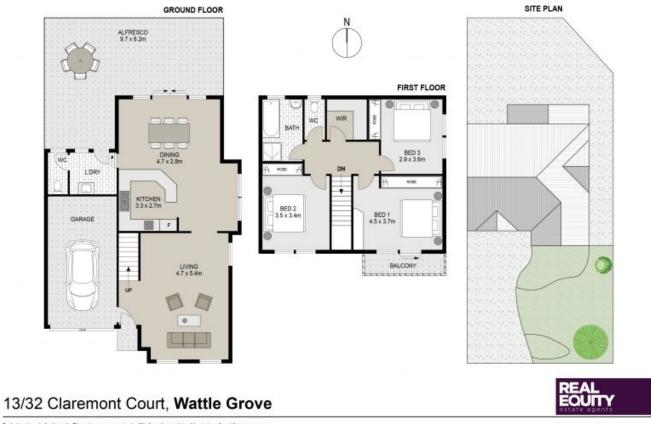

Scale in metres. Indicative only, Dimensions are approximate. All information contained herein is gathered from sources we believe to be reliable. However we cannot guarantee its accuracy and interested persons should rely on their own enquiries.

Plans shown are only indicative of layout. Dimensions are approximate.

Wattle Grove, NSW 13/32 Claremont Court