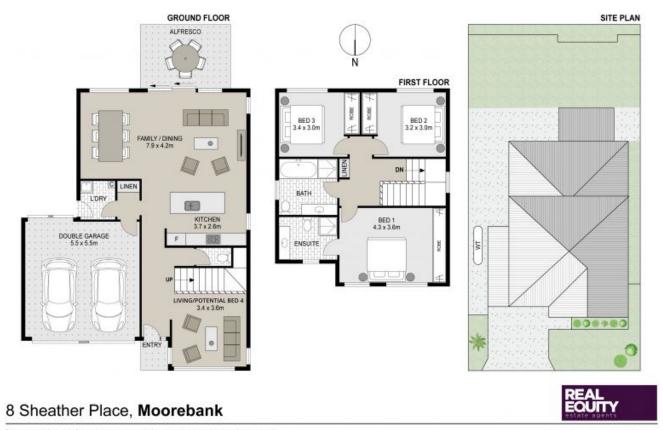

~ . . . . .

Scale in metres, indicative only, Dimensions are approximate. All information combained herein is gathered from sources we believe to be reliable. However we cannot guarantee its accuracy and interested persons should rely on their own enquirtes

Plans shown are only indicative of layout. Dimensions are approximate.

Moorebank, NSW 8 Sheather Place