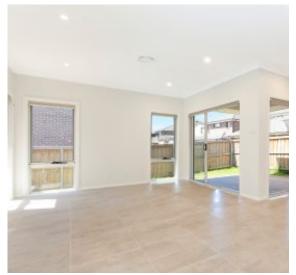

## Key Features:

- 3 great-size bedrooms, 2 with built-ins, main with en-suite
- Modern kitchen with stainless steel appliances
- Open living areas and powder room downstairs
- Bathroom with seperate bath and shower
- Downlights and ducted airconditioning throughout
- Undercover alfresco area and grassy yard