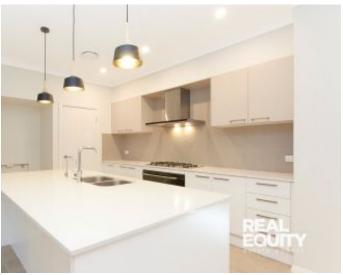

## Key Features:

- 3 great-size bedrooms, 2 with built-ins, main with en-suite
- Modern kitchen with stainless steel appliances
- Open living areas and powder room downstairs
- Bathroom with seperate bath and shower
- Downlights and ducted airconditioning throughout
- Undercover alfresco area and grassy yard