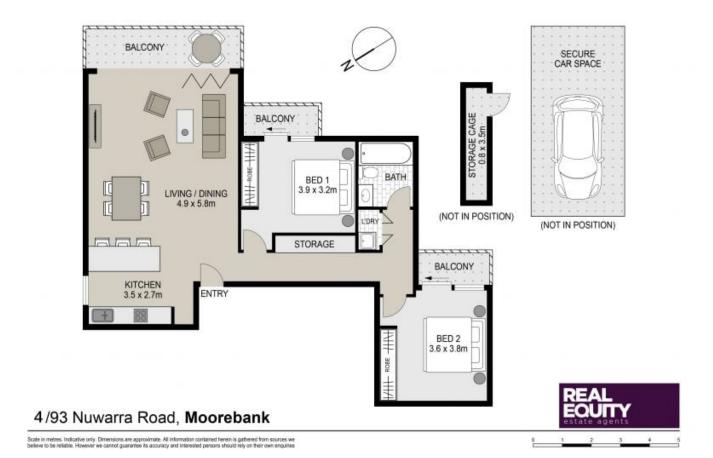

## \$519,000

Contact:

Type: Apartment https://www.realequity.com.au

Plans shown are only indicative of layout. Dimensions are approximate.