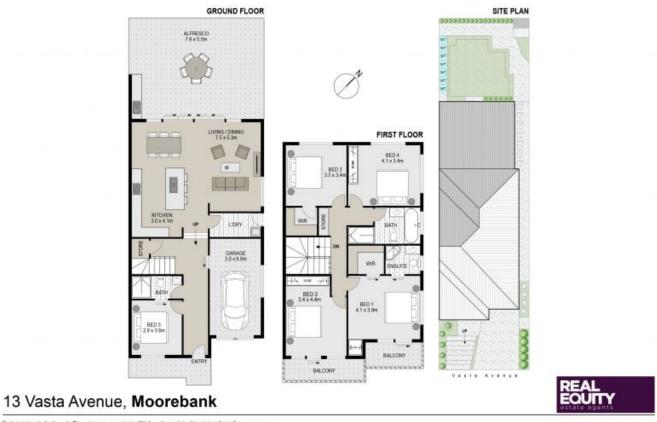

Scale in metres. Indicative only. Dimensions are approximate. All information contained herein is gathered from sources we believe to be reliable. However we cannot guarantee its accuracy and interested persons should rely on their own enquiries.

Plans shown are only indicative of layout. Dimensions are approximate.

Moorebank, NSW 13 Vasta Avenue