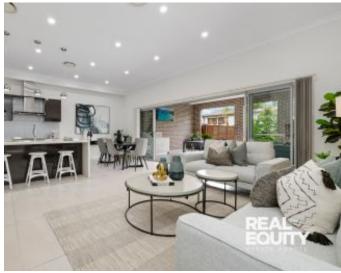

## Moorebank, NSW 13 Vasta Avenue

Step into this modern oasis, where sleek design meets contemporary finishes. Boasting high ceilings and spacious open-plan interiors, this home effortlessly flows into a superb entertainer's yard complete with an alfresco and outdoor kitchenette. Perfectly set for the family, offering a sophisticated lifestyle full of modern elegance.

A Few Inviting Features:

- Spacious open-plan living, dining & kitchen
- Gourmet kitchen with modern inclusions
- Stunning island bench & 40mm stone bench