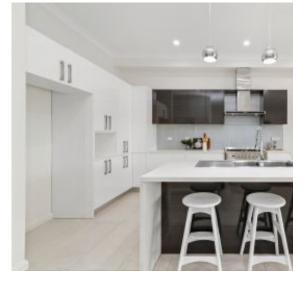

A Few Inviting Features:

- Spacious open-plan living, dining & kitchen
- Gourmet kitchen with modern inclusions
- Stunning island bench & 40mm stone bench