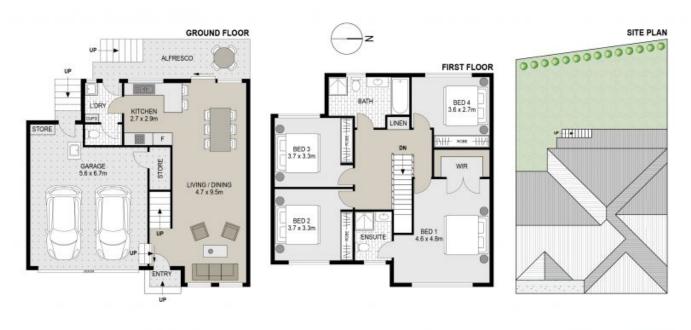

## 6/77-79 Stewart Avenue, Hammondville

Scale in metres. Indicative only, Dimensions are approximate. All information contained herein is gathered from sources we believe to be reliable. However we cannot guarantee its accuracy and interested persons should rely on their own engulies. Plans shown are only indicative of layout. Dimensions are approximate.