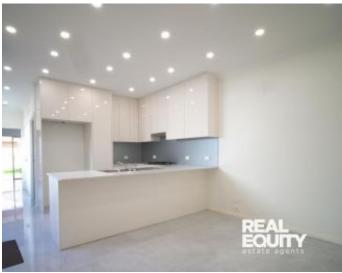

## Wattle Grove, NSW 38A Beltana Court

Beautifully presented interior in excellent condition throughout with street frontage, its driveway, and parking access in a quiet street. Includes stone benchtops and high-quality tiling plus a private low-maintenance yard.

## Key Features:

- 2 Good sized bedrooms, 1 with built-in wardrobe
- Extra living room/optional third bedroom
- Open-plan living combined with dining area
- Excellent kitchen with gas cooking and stone benchtops
- Split system air-conditioning, tiled throughout plus extra storage cupboard