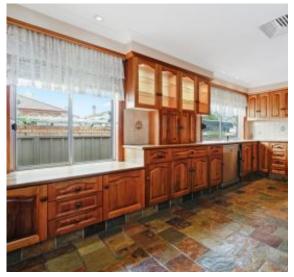

## Key Features:

- Huge formal living areas
- Timber kitchen with meals area and walk in pantry
- 4 spacious bedrooms plus built-ins
- 2 bathrooms with elegant finishes
- Tiles throughout, ducted air conditioning and roller shutters