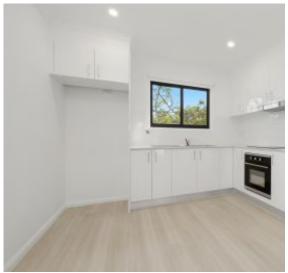

## Key Features:

- Open lounge upon entry flows to a combined dining room
- Modern kitchen with ample storage space and stainless steel appliances
- Downlights, split-system air conditioning and ceiling fans throughout
- 2 Generous bedrooms, main with built-in
- Combined bathroom and laundry with floor-to-ceiling tiles