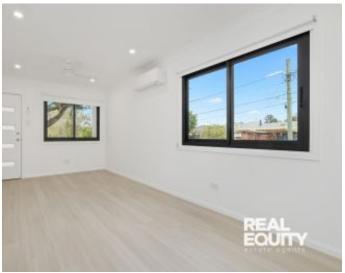

## Key Features:

- Open lounge upon entry flows to a combined dining room
- Modern kitchen with ample storage space and stainless steel appliances
- Downlights, split-system air conditioning and ceiling fans throughout
- 2 Generous bedrooms, main with built-in
- Combined bathroom and laundry with floor-to-ceiling tiles