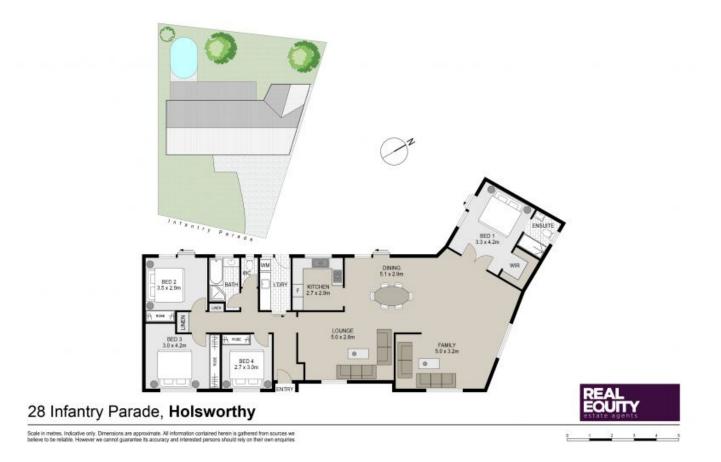

Plans shown are only indicative of layout. Dimensions are approximate.

Holsworthy, NSW 28 Infantry Parade