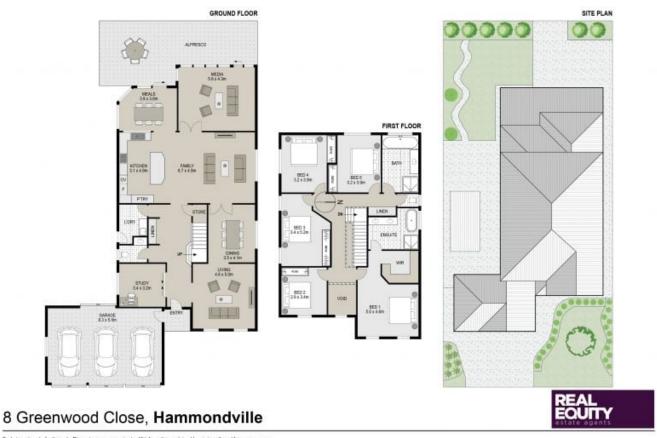

Scale in metres. Indicative only. Dimensions are approximate. All information contained herein is gathered from sources we believe to be reliable. However we cannot guarantee its accuracy and interested persons should rely on their own engines.

Plans shown are only indicative of layout. Dimensions are approximate.

Hammondville, NSW 8 Greenwood Close