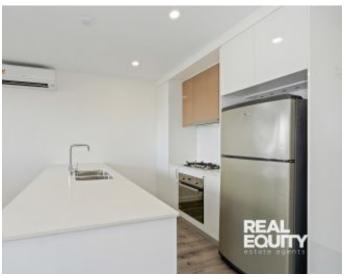

## Key Features:

- Large open living combined with dining
- Three great size bedrooms, main with ensuite
- Built-ins in all bedrooms plus split-system air conditioning
- Beautifully maintained main bathroom
- Modern kitchen with gas cooking, and stone bench-tops
- Downlights plus floorboards in main areas combined with carpet in bedrooms