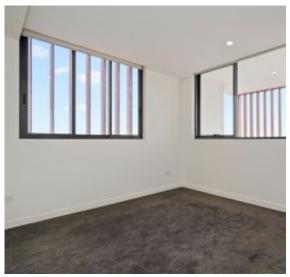

## Key Features:

- Large open living combined with dining
- Three great size bedrooms, main with ensuite
- Built-ins in all bedrooms plus split-system air conditioning
- Beautifully maintained main bathroom
- Modern kitchen with gas cooking, and stone bench-tops
- Downlights plus floorboards in main areas combined with carpet in bedrooms