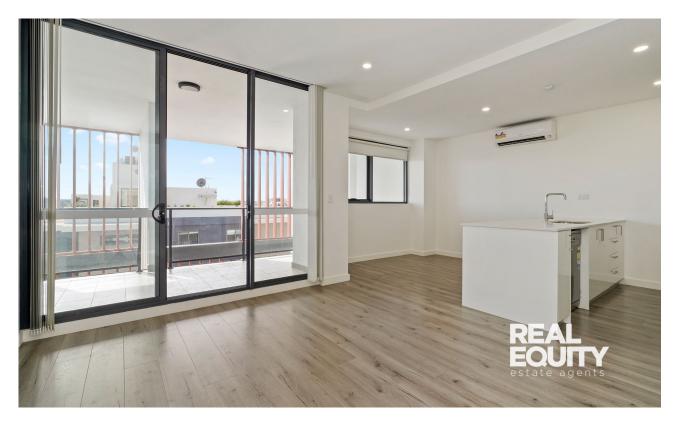

## **Liverpool, NSW** 801/52-54 Copeland Street

This top-floor luxury apartment offers an extra-spacious interior, open-plan living, and a large balcony with plenty of natural light. and distant open views.

## Key Features:

- Large open living combined with dining
- Three great size bedrooms, main with ensuite
- Built-ins in all bedrooms plus split-system air conditioning
- Beautifully maintained main bathroom
- Modern kitchen with gas cooking, and stone bench-tops
- Downlights plus floorboards in main areas combined with carpet in bedrooms