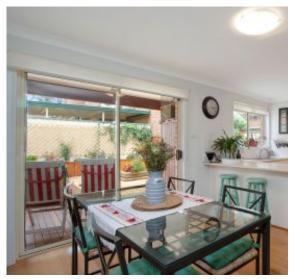

## Key Features:

- 3 good sized bedrooms with built in robes
- Balcony joining to bedroom overlooking River
- Homely family room with views of Georges River
- Gourmet kitchen with a modern design
- Dining area adjoining to kitchen & courtyard
- Modern bathroom with floor to ceiling tiles