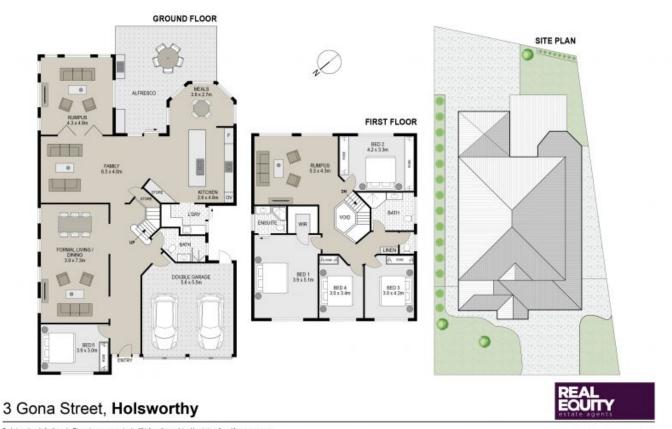

1 1 1 1

Plans shown are only indicative of layout. Dimensions are approximate.

Holsworthy, NSW 3 Gona Street