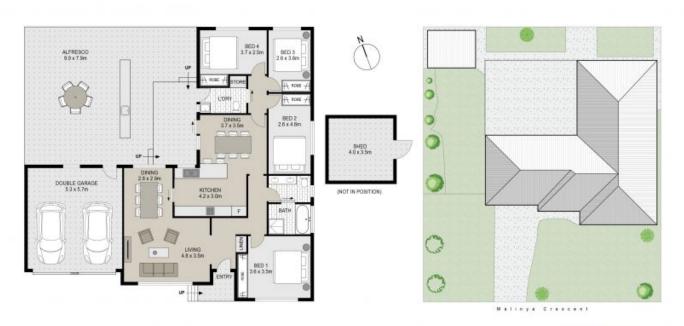

## 4 Malinya Crescent, Moorebank

REAL EQUITY

Scale in metres. Indicative only. Dimensions are approximate. All information contained herein is gathered from sources we

\_\_\_\_\_

Plans shown are only indicative of layout. Dimensions are approximate.