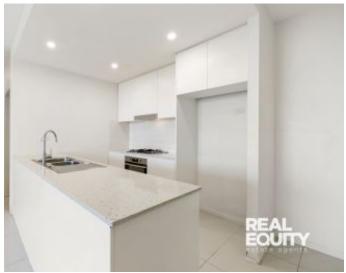

#### A Few Inviting Features:

- Open-plan living & dining filled with light
- Modern kitchen with stylish stone benches
- Gas cooking & stainless steel appliances
- Option for a study nook next to the kitchen