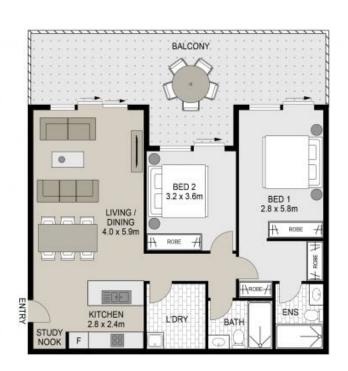

## 501/170-178 Terminus Street, Liverpool

Scale in metres. Indicative only. Dimensions are approximate. All information contained herein is gathered from sources we before to be reliable. However we cannot guarantee its accuracy and interested persons should rely on their own enguistes.

Plans shown are only indicative of layout. Dimensions are approximate.