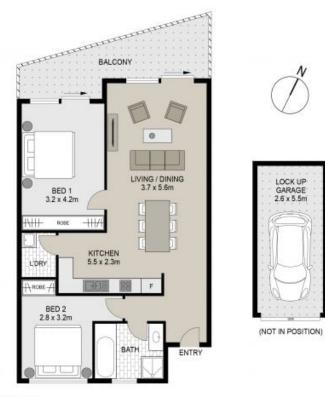

## 5/2 The Crescent, Fairfield

Scale in metres, indicative only. Dimensions are approximate. All information contained herein is gathered from sources we believe to be reliable. However we cannot guarantee its accuracy and interested persons should rely on their own enquiries.

estate agents

Plans shown are only indicative of layout. Dimensions are approximate.