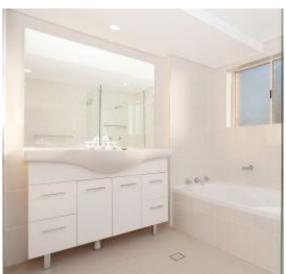

## Key Features:

- Open style lounge combined with dining
- Great size contemporary kitchen
- 2 Large bedrooms with built-ins
- Renovated bathroom with laundry
- Comfortable balcony with open views
- Carpet throughout plus split-system air conditioning