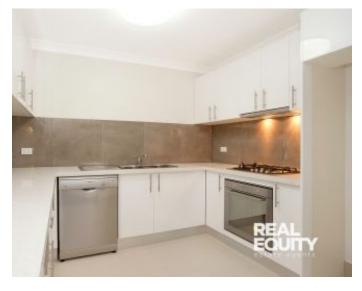

## Key Features:

- Open style lounge combined with dining
- Great size contemporary kitchen
- 2 Large bedrooms with built-ins
- Renovated bathroom with laundry
- Comfortable balcony with open views
- Carpet throughout plus split-system air conditioning