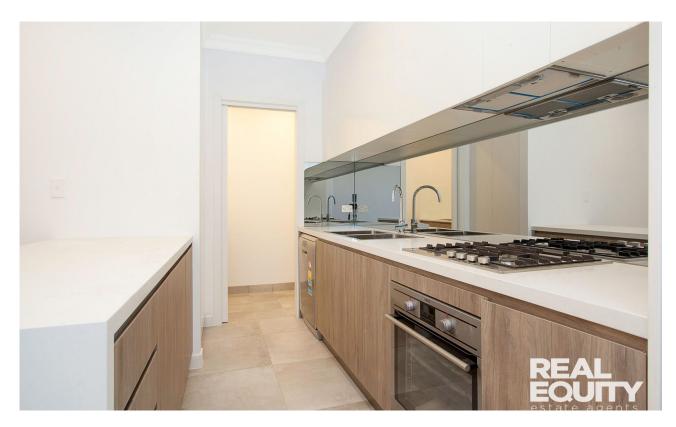

## Moorebank, NSW 5/13 Junction Road

Beautifully presented interior with near new interior that offers appealing 2.7-metre high ceilings, great quality finishes, and a contemporary floorplan with a seamless transition from indoor to outdoor living with undercover outdoor entertainment. Within a short distance to the main shopping centre, schools, transport and newly constructed marina.

## A Few Inviting Features:

- Free-flowing open-plan lounge & dining spaces
- Stunning kitchen with a custom two-tone design
- 40mm bench tops, gas cooking & dishwasher
- Two bedrooms with built-in robes plus ensuite in both bedrooms