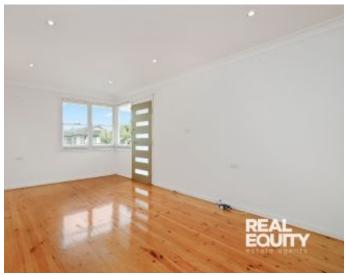

## Key Features:

- Good-sized kitchen with gas cooking
- 3 Comfortable bedrooms with built-ins
- Newly renovated bathroom
- Internal laundry with external access
- Huge corner block with easy access to the backyard