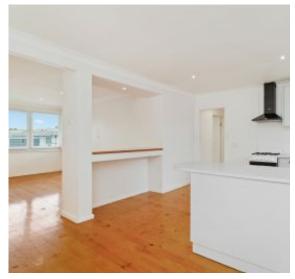

## Key Features:

- Good-sized kitchen with gas cooking
- 3 Comfortable bedrooms with built-ins
- Newly renovated bathroom
- Internal laundry with external access
- Huge corner block with easy access to the backyard