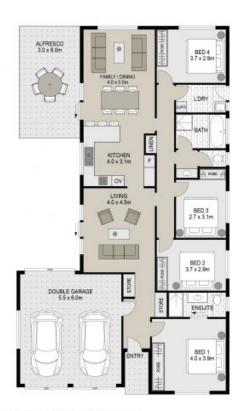

## 22 Collie Court, Wattle Grove

Scale in metres, Indicative only, Dimensions are approximate. All information contained herein is gathered from sources we believe to be reliable. However we cannot guarantee its accuracy and interested persons should rely on their own enquiries.

estate agents

Plans shown are only indicative of layout. Dimensions are approximate.