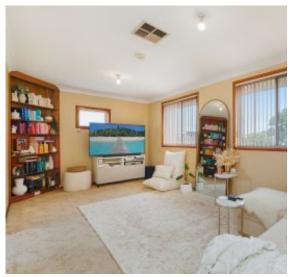

## Key Features:

- Spacious open-plan dining & kitchen on entry
- Lovely kitchen, breakfast bar & ample storage
- Cozy sun-filled living room on the upper level
- 3 good-sized bedrooms, master with built-in and ensuite
- Neat & tidy bathroom with a separate toilet