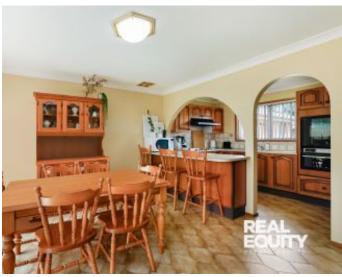

## Key Features:

- Spacious open-plan dining & kitchen on entry
- Lovely kitchen, breakfast bar & ample storage
- Cozy sun-filled living room on the upper level
- 3 good-sized bedrooms, master with built-in and ensuite
- Neat & tidy bathroom with a separate toilet