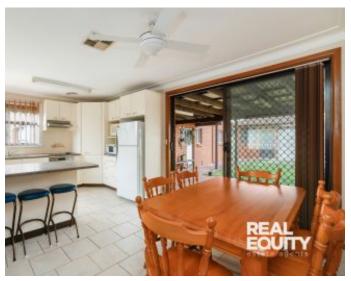

## Key Features:

- Spacious sun-filled living room upon entry
- Combined dining & kitchen extending to yard
- Lovely kitchen, breakfast bar & ample storage
- 3 good-sized bedrooms, master with built-in
- Well-kept bathroom with floor-to-ceiling tiles