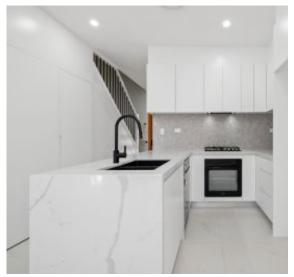

## Key Features:

- Open-style living with tiled floors
- Study nook upon entry filled with light
- Open-plan living, dining & kitchen area
- Contemporary kitchen with stone-finish breakfast bar
- Stone bench tops & matte black finishes
- Gas cooking, plus ample storage space