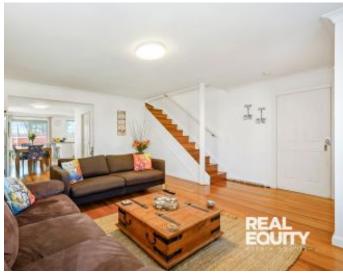

A Few Inviting Features:

- Spacious living room filled with natural light
- Open-plan living room, dining & kitchen area
- Lovely kitchen with great-sized breakfast bar
- Gas cooking, plus stainless steel appliances