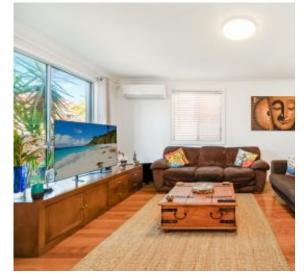

A Few Inviting Features:

- Spacious living room filled with natural light
- Open-plan living room, dining & kitchen area
- Lovely kitchen with great-sized breakfast bar
- Gas cooking, plus stainless steel appliances