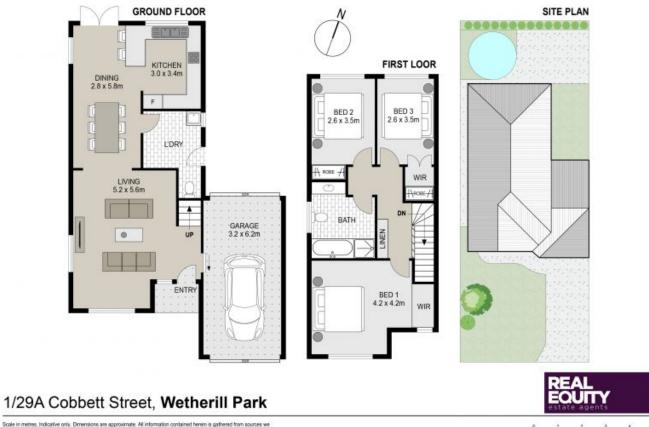

Plans shown are only indicative of layout. Dimensions are approximate.

Wetherill Park, NSW 1/29A Cobbett Street