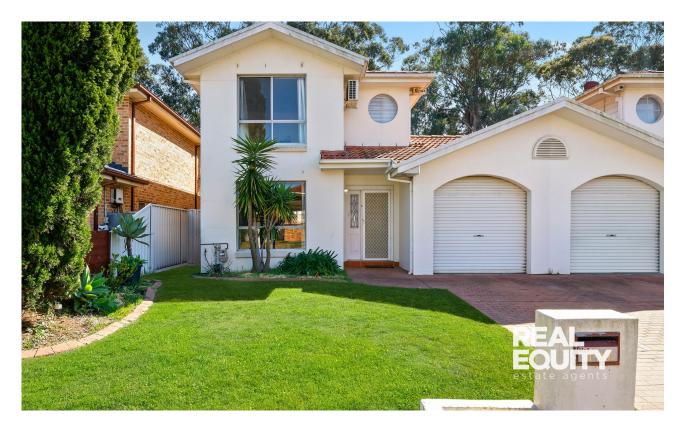

## Wetherill Park, NSW 1/29A Cobbett Street

Positioned in a quiet cul-de-sac, this delightful family home offers spacious interiors filled with natural light, creating a bright and airy atmosphere throughout. With a convenient location and low-maintenance living, this home is perfectly suited for a family looking to live a relaxed and comfortable lifestyle.

A Few Inviting Features:

- Spacious living room filled with natural light
- Open-plan living room, dining & kitchen area
- Lovely kitchen with great-sized breakfast bar
- Gas cooking, plus stainless steel appliances