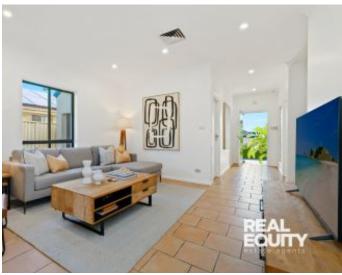

## A Few Inviting Features:

- Spacious sun-filled living room on entry
- Open-plan dining room & kitchen area
- Contemporary kitchen with breakfast bar