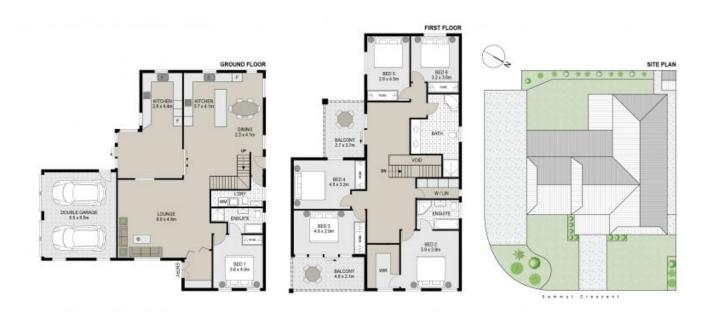

## 2 Sammut Crescent, Chipping Norton

REAL EQUITY

Scale is metres, indicative only. Dimensions are approximate. All information contained herein is gathered from sources we believe to be reliable. However we carroot guarantee its accuracy and interested persons should rely on their own enquiries.

Plans shown are only indicative of layout. Dimensions are approximate.