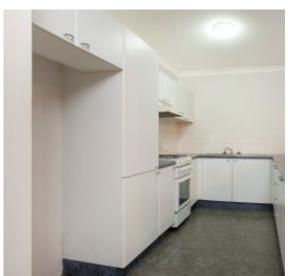

## Key Features:

- 2 Good size bedrooms plus built ins
- Open style kitchen with gas cooking
- Combined lounge and dining area
- Well-presented bathroom
- Separate internal laundry