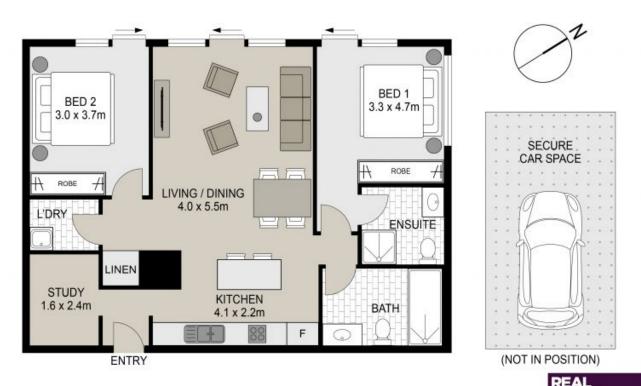

A203/15 Shepherd Street, Liverpool

0 1 2 3 4

Scale in metres, Indicative only, Dimensions are approximate. All information contained herein is gathered from sources we believe to be reliable. However we cannot guarantee its accuracy and interested persons should rely on their own enquiries

Plans shown are only indicative of layout. Dimensions are approximate.