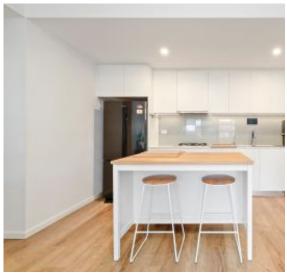

## A Few Inviting Features:

- Spacious open-plan living & dining on entry
- Contemporary kitchen with stone bench tops
- Gas cooking & stainless steel appliances