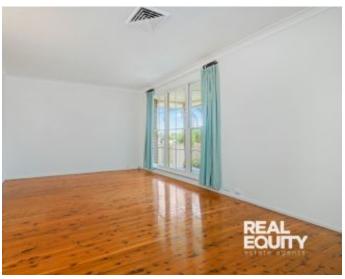

## Key Features:

- Spacious living room extending to the dining
- Well-kept kitchen, plus combined meals area
- 3 good-sized bedrooms, all with built-in robes
- Excellent bathroom with separate toilet
- Enclosed patio/sunroom overlooking in-ground pool
- Large backyard, ideal for kids playground