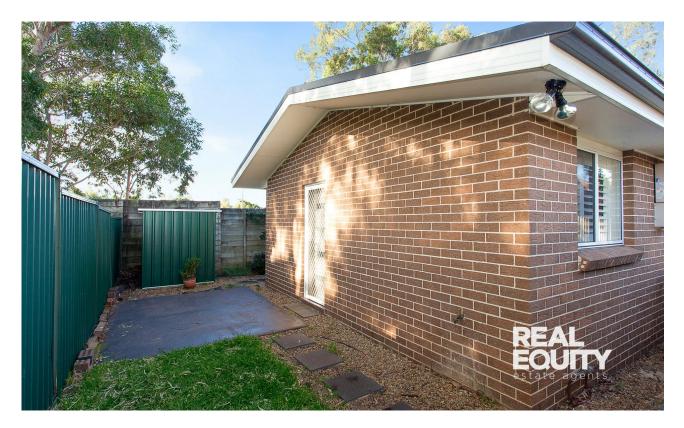

## Key Features:

- Combined living/dining upon entry and timber floorboards throughout
- Modern kitchen with ample cupboard space
- 2 Spacious bedrooms plus built-in wardrobes
- Neat bathroom with combined bath and shower
- Internal laundry with a 2nd toilet
- Convenient and low maintenance backyard with a garden shed