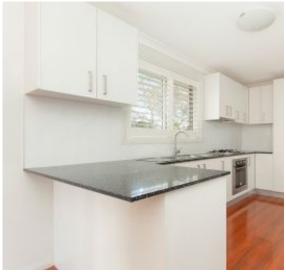

## Key Features:

- Combined living/dining upon entry and timber floorboards throughout
- Modern kitchen with ample cupboard space
- 2 Spacious bedrooms plus built-in wardrobes
- Neat bathroom with combined bath and shower
- Internal laundry with a 2nd toilet
- Convenient and low maintenance backyard with a garden shed