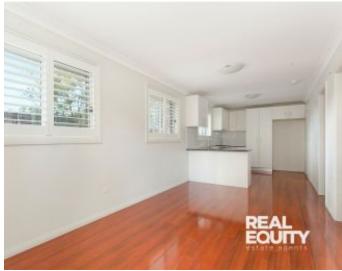

## Key Features:

- Combined living/dining upon entry and timber floorboards throughout
- Modern kitchen with ample cupboard space
- 2 Spacious bedrooms plus built-in wardrobes
- Neat bathroom with combined bath and shower
- Internal laundry with a 2nd toilet
- Convenient and low maintenance backyard with a garden shed