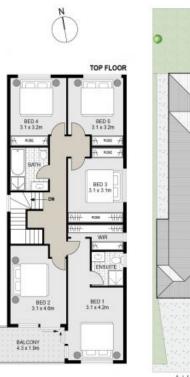

## BED BAT

**2**BATH

1 2 2 4

Plans shown are only indicative of layout. Dimensions are approximate.