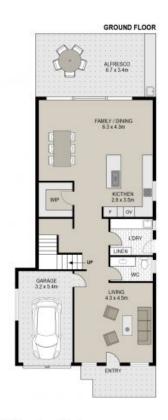

## \$1,425,000 - \$1,465,000

View: Sat, 17 Aug 2024 @12:00 pm - 12:30 pm

Contact: Joshua Prestia

Type: House Land: 313.6m2

https://www.realequity.com.au

149A Alfred Rd, Chipping Norton

Scale in metres. Indicative only, Dimensions are approximate. All information contained herein is gathered from sources we believe to be reliable. However we cannot guarantee its accuracy and interested persons should rely on their own enquiries.

1 2 2 4

Plans shown are only indicative of layout. Dimensions are approximate.