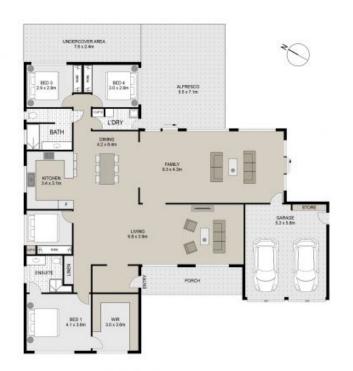

## 3 Sammut Crescent, Chipping Norton

REAL EQUITY

Scale in metres, Indicative only. Dimensions are approximate. All information contained herein is gathered from sources we believe to be reliable. However we cannot guarantee its accuracy and interested persons should rely on their own enquiries.

Plans shown are only indicative of layout. Dimensions are approximate.