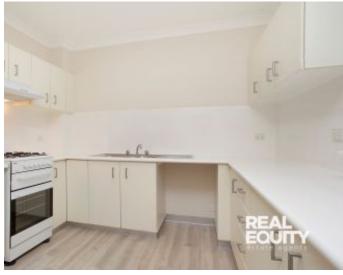

## Key Features:

- 2 Generous size bedrooms
- Well-maintained kitchen with gas cooking
- Main bathroom with a laundry nook
- Split-system air conditioning and vertical blinds
- Single secured car space
- Access to pool, tennis and squash courts