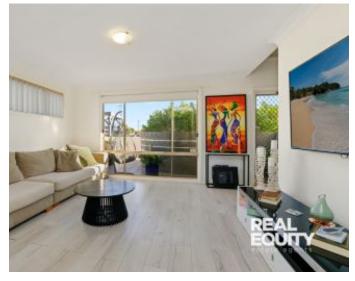

A Few Inviting Features:

- Spacious sun-filled living room upon entry
- Kitchen & dining area extending to the alfresco
- Lovely kitchen with stainless steel appliances