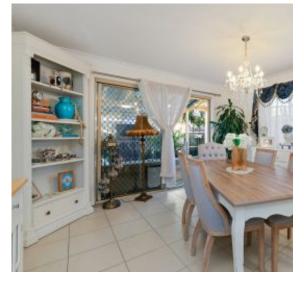

A Few Inviting Features:

- Spacious sun-filled living room upon entry
- Kitchen & dining area extending to the alfresco
- Lovely kitchen with stainless steel appliances