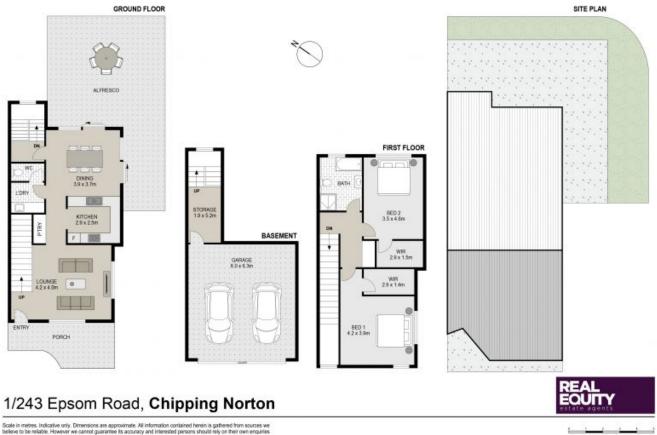

NSW 1/243 Epsom Road

This stunning townhouse is nestled in a lovely and conveniently located complex. Boasting one of the largest 2-bedroom floorplans in the suburb, this spacious and appealing residence offers low-maintenance, modern living at its finest. Perfectly suited for a first-time homebuyer, downsizer, or an investor seeking to expand their portfolio.

A Few Inviting Features:

- Spacious sun-filled living room upon entry
- Kitchen & dining area extending to the alfresco
- Lovely kitchen with stainless steel appliances



## FOR SALE Council Rates: \$355/qtr (approx) Water Rates: View: Contact:

Type:

\$1,379/qtr (approx) Sat, 6 Jul 2024 @11:00 am - 11:30 am Joshua Prestia 02 9755 4222 0404 252 695 Elle Hipolito 02 9755 4222 0478 933 344 Townhouse https://www.realequity.com.au



Plans shown are only indicative of layout. Dimensions are approximate.