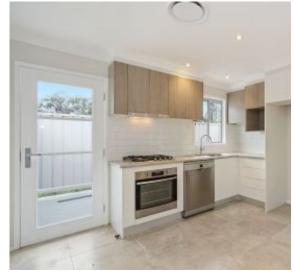

A Few Inviting Features:

- Open-plan living & dining upon entry
- Contemporary kitchen with gas cooking
- Stylish custom two-tone cabinetry
- High-quality stainless steel appliances