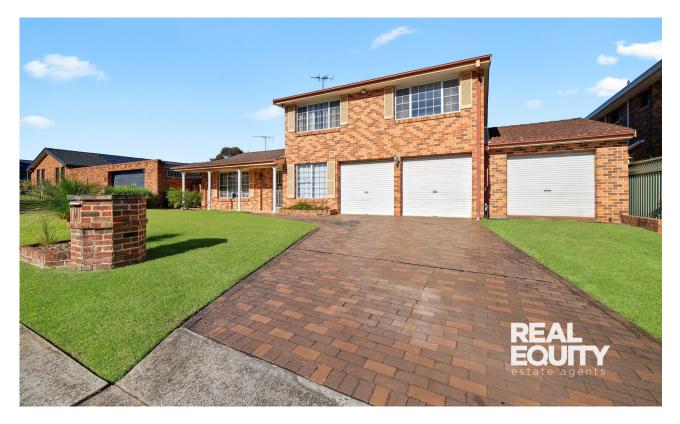

## Chipping Norton, NSW 7 Westbury Street

Ideally positioned on a wide and desirable street, this lovely split-level home is defined by its charming character featuring an original fireplace, exposed brick walls, and a curved archway. Additionally, sitting on a generous-sized block it offers loads of potential to redesign with your own flair and create your dream family home, as well as ideally suited for redevelopment s.t.c.a.

A Few Inviting Features:

- Open-plan living & dining with fireplace on entry
- Kitchen with breakfast bar & ample storage