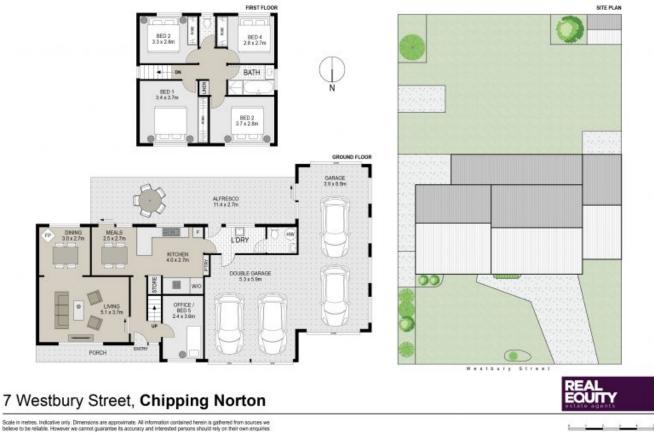

## FOR SALE View:

Contact: Joshua Prestia 02 9755 4222 0404 252 695 Elle Hipolito 02 9755 4222 0478 933 344 Type: House 673m2

Sat, 6 Jul 2024 @1:00 pm - 1:30 pm

Land: https://www.realequity.com.au

Plans shown are only indicative of layout. Dimensions are approximate.