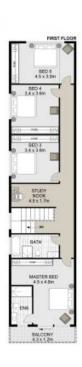

## 5 BED

**3**BATH

## \$1,080,000

Contact: Joshua Prestia

Type: Semi Detached Sold Date: 21/06/2024 https://www.realequity.com.au

35B BALANADA AVE CHIPPING NORTON

REAL EQUITY

Scale in metres, indicative only. Dimensions are approximate. All information contained herein is gathered from sources we believe to be reliable. However we cannot guarantee its accuracy and interested persons should rely on their own enquries

Plans shown are only indicative of layout. Dimensions are approximate.