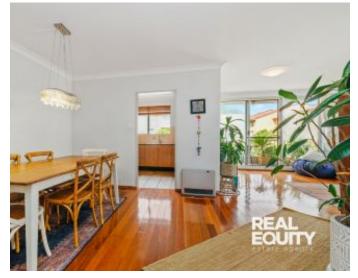

## Key Features:

- Spacious open-plan living & dining area
- Balcony extending from the living room
- Well-maintained kitchen with gas cooking
- 3 good-sized bedrooms, all with built-ins
- Main bedroom features its own renovated ensuite
- Bathroom with combined shower & bath