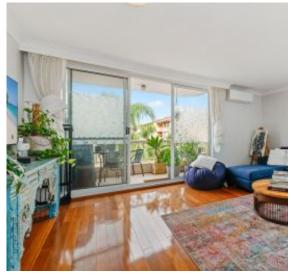

## Key Features:

- Spacious open-plan living & dining area
- Balcony extending from the living room
- Well-maintained kitchen with gas cooking
- 3 good-sized bedrooms, all with built-ins
- Main bedroom features its own renovated ensuite
- Bathroom with combined shower & bath