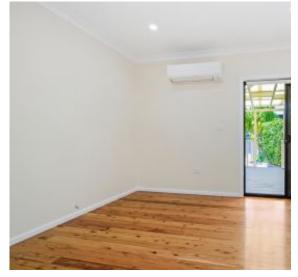

## Key Features:

- 3 Great bedrooms with built-ins
- Large, modern kitchen with ample cupboard space
- Combined lounge and dining
- Well-maintained 3-way bathroom
- Large sunroom leading to open backyard
- Split-system air-conditioning, ceiling fans, and floorboards throughout