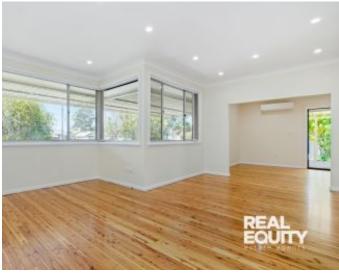

## Key Features:

- 3 Great bedrooms with built-ins
- Large, modern kitchen with ample cupboard space
- Combined lounge and dining
- Well-maintained 3-way bathroom
- Large sunroom leading to open backyard
- Split-system air-conditioning, ceiling fans, and floorboards throughout