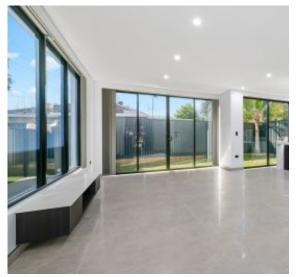

## A Few Inviting Features:

- An abundance of natural light upon entry and tiled throughout
- Contemporary kitchen and breakfast bar with stone benchtops, and a walk-in pantry
- Spacious living area with sliding door access to a low-maintenance backyard, beautifully landscaped throughout