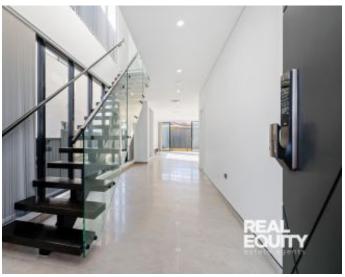

## A Few Inviting Features:

- An abundance of natural light upon entry and tiled throughout
- Contemporary kitchen and breakfast bar with stone benchtops, and a walk-in pantry
- Spacious living area with sliding door access to a low-maintenance backyard, beautifully landscaped throughout